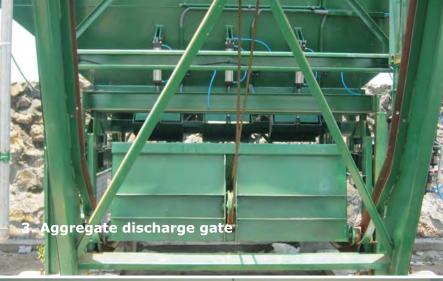

## **Compact Concrete Batching Plants**

M1.0; M1.25; M1.5; M2.0

| M1.0 (M1.25)           | M1.5                                                                      | M2.0                                                                                                                                                                                         |
|------------------------|---------------------------------------------------------------------------|----------------------------------------------------------------------------------------------------------------------------------------------------------------------------------------------|
| 60 (70) m3/h           | 75 m3/h                                                                   | 85 m3/h                                                                                                                                                                                      |
| 1.000 (1.250) liter    | 1.500 liter                                                               | 2.000 liter                                                                                                                                                                                  |
| Twin-shaft             |                                                                           |                                                                                                                                                                                              |
| 2.400 kg               | 3.600 kg                                                                  | 4.800 kg                                                                                                                                                                                     |
| 500 kg                 | 750 kg                                                                    | 1.000 kg                                                                                                                                                                                     |
| 300 kg                 | 450 kg                                                                    | 600 kg                                                                                                                                                                                       |
| 03 x 8 m3              | 03 x 8 m3                                                                 | 03 x 15 m3                                                                                                                                                                                   |
| Skip hoist drive motor |                                                                           |                                                                                                                                                                                              |
| 02 - 06 silos          |                                                                           |                                                                                                                                                                                              |
| 380 V - 50 Hz          |                                                                           |                                                                                                                                                                                              |
| (85) kW                | (115) kW                                                                  | (145) kW                                                                                                                                                                                     |
|                        | 60 (70) m3/h 1.000 (1.250) liter  2.400 kg  500 kg  300 kg  03 x 8 m3  Sk | 60 (70) m3/h 75 m3/h  1.000 (1.250) liter 1.500 liter  Twin-shaft  2.400 kg 3.600 kg  500 kg 750 kg  300 kg 450 kg  03 x 8 m3 03 x 8 m3  Skip hoist drive moto  02 - 06 silos  380 V - 50 Hz |