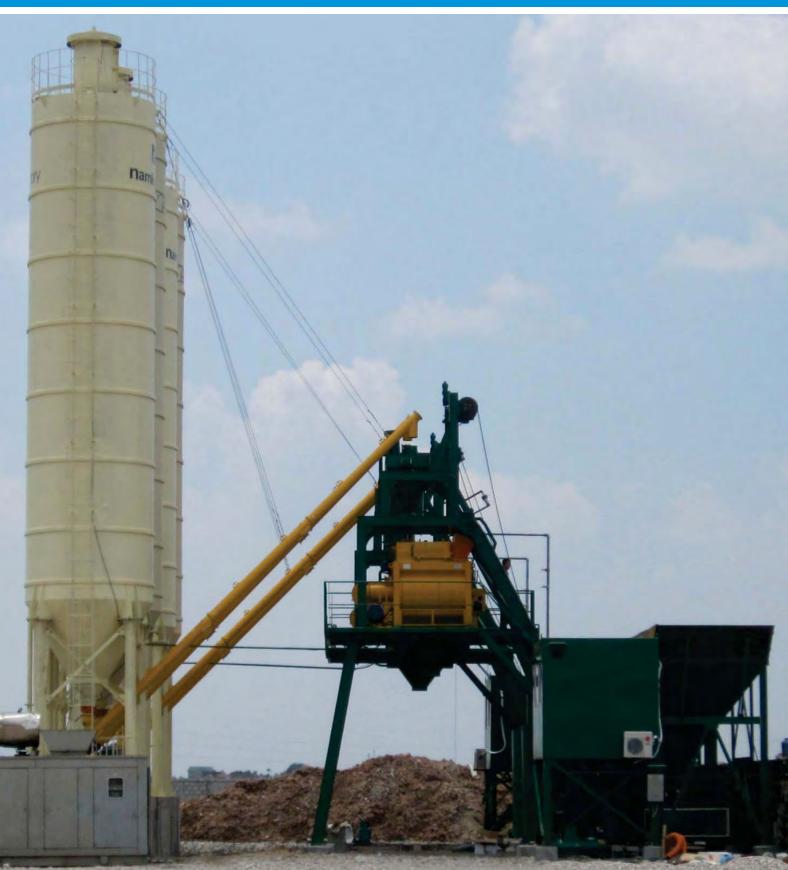

## Flexibility with the Model M1.0; M1.25; M1.5; M2.0

Wherever sites need any length of time with high-quality concrete, the compactmix plant from IMI Holding provides special efficiency. They are used for the construction of traffic road, dams, airport, ports,... With compact components (mixing plant, storage bins), they can be quickly moved, transported and easily to transfer to other sites.