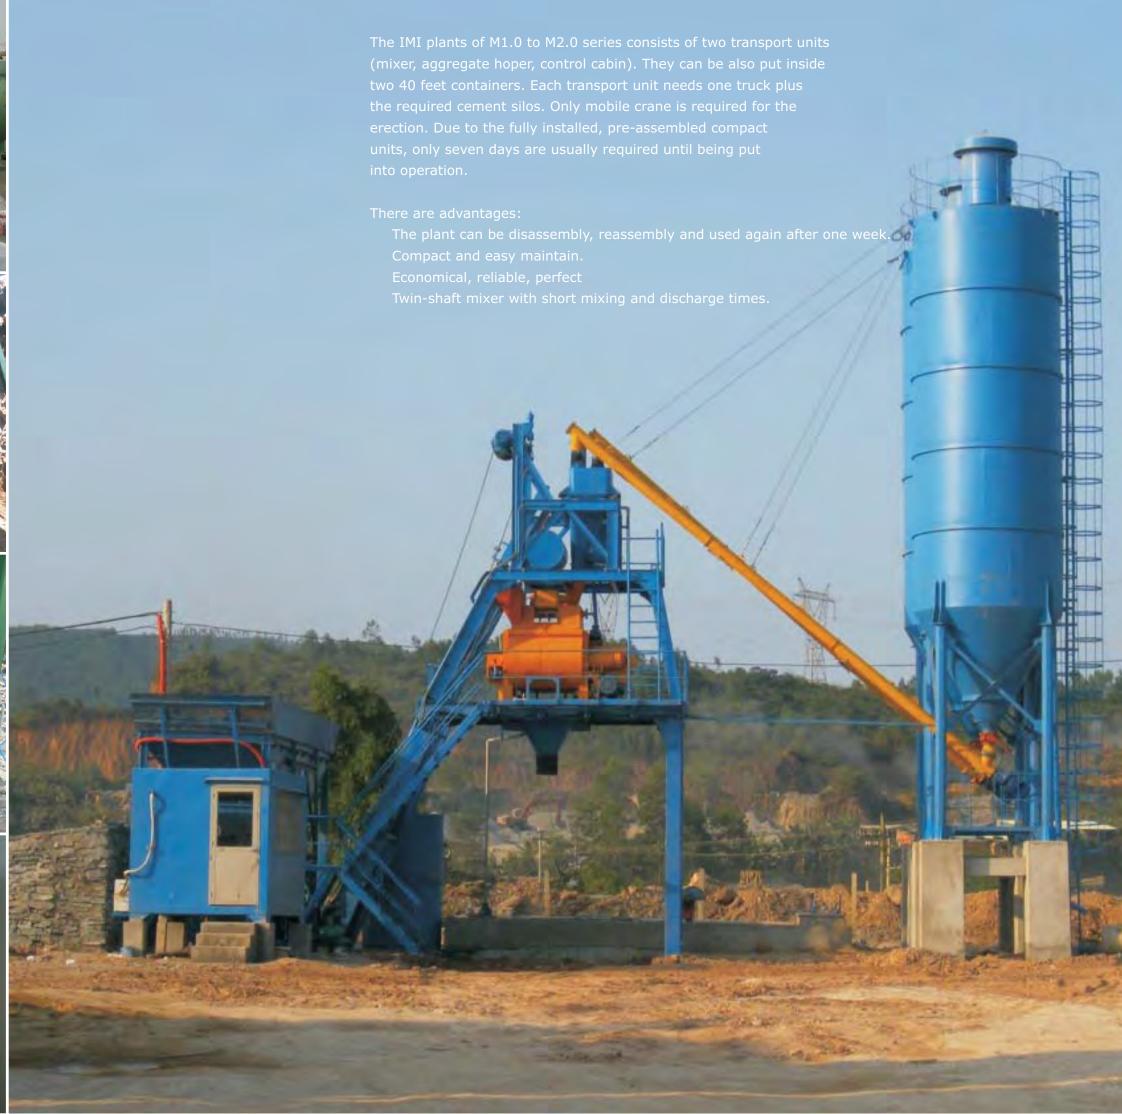

## Flexibility with the Model M1.0; M1.25; M1.5; M2.0

Wherever sites need any length of time with high-quality concrete, the compactmix plant from IMI Holding provides special efficiency. They are used for the construction of traffic road, dams, airport, ports,... With compact components (mixing plant, storage bins), they can be quickly moved, transported and easily to transfer to other sites.