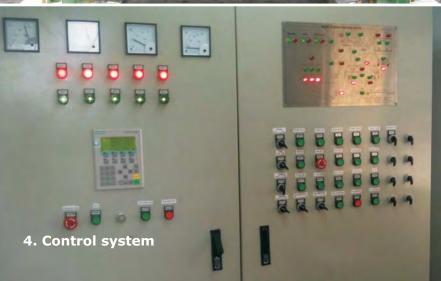

## **Compact Concrete Batching Plants**

M1.0; M1.25; M1.5; M2.0

| M1.0 (M1.25)           | M1.5                                                                      | M2.0                                                                                                                                                                                         |
|------------------------|---------------------------------------------------------------------------|----------------------------------------------------------------------------------------------------------------------------------------------------------------------------------------------|
| 60 (70) m3/h           | 75 m3/h                                                                   | 85 m3/h                                                                                                                                                                                      |
| 1.000 (1.250) liter    | 1.500 liter                                                               | 2.000 liter                                                                                                                                                                                  |
| Twin-shaft             |                                                                           |                                                                                                                                                                                              |
| 2.400 kg               | 3.600 kg                                                                  | 4.800 kg                                                                                                                                                                                     |
| 500 kg                 | 750 kg                                                                    | 1.000 kg                                                                                                                                                                                     |
| 300 kg                 | 450 kg                                                                    | 600 kg                                                                                                                                                                                       |
| 03 x 8 m3              | 03 x 8 m3                                                                 | 03 x 15 m3                                                                                                                                                                                   |
| Skip hoist drive motor |                                                                           |                                                                                                                                                                                              |
| 02 - 06 silos          |                                                                           |                                                                                                                                                                                              |
| 380 V - 50 Hz          |                                                                           |                                                                                                                                                                                              |
| (85) kW                | (115) kW                                                                  | (145) kW                                                                                                                                                                                     |
|                        | 60 (70) m3/h 1.000 (1.250) liter  2.400 kg  500 kg  300 kg  03 x 8 m3  Sk | 60 (70) m3/h 75 m3/h  1.000 (1.250) liter 1.500 liter  Twin-shaft  2.400 kg 3.600 kg  500 kg 750 kg  300 kg 450 kg  03 x 8 m3 03 x 8 m3  Skip hoist drive moto  02 - 06 silos  380 V - 50 Hz |