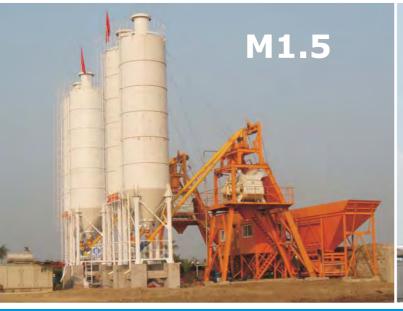

## **Compact Concrete Batching Plants**

M1.0; M1.25; M1.5; M2.0

| M1.0 (M1.25)           | M1.5                                                                      | M2.0                                                                                                                                                                                         |
|------------------------|---------------------------------------------------------------------------|----------------------------------------------------------------------------------------------------------------------------------------------------------------------------------------------|
| 60 (70) m3/h           | 75 m3/h                                                                   | 85 m3/h                                                                                                                                                                                      |
| 1.000 (1.250) liter    | 1.500 liter                                                               | 2.000 liter                                                                                                                                                                                  |
| Twin-shaft             |                                                                           |                                                                                                                                                                                              |
| 2.400 kg               | 3.600 kg                                                                  | 4.800 kg                                                                                                                                                                                     |
| 500 kg                 | 750 kg                                                                    | 1.000 kg                                                                                                                                                                                     |
| 300 kg                 | 450 kg                                                                    | 600 kg                                                                                                                                                                                       |
| 03 x 8 m3              | 03 x 8 m3                                                                 | 03 x 15 m3                                                                                                                                                                                   |
| Skip hoist drive motor |                                                                           |                                                                                                                                                                                              |
| 02 - 06 silos          |                                                                           |                                                                                                                                                                                              |
| 380 V - 50 Hz          |                                                                           |                                                                                                                                                                                              |
| (85) kW                | (115) kW                                                                  | (145) kW                                                                                                                                                                                     |
|                        | 60 (70) m3/h 1.000 (1.250) liter  2.400 kg  500 kg  300 kg  03 x 8 m3  Sk | 60 (70) m3/h 75 m3/h  1.000 (1.250) liter 1.500 liter  Twin-shaft  2.400 kg 3.600 kg  500 kg 750 kg  300 kg 450 kg  03 x 8 m3 03 x 8 m3  Skip hoist drive moto  02 - 06 silos  380 V - 50 Hz |

## Flexibility with the Model M1.0; M1.25; M1.5; M2.0

Wherever sites need any length of time with high-quality concrete, the compactmix plant from IMI Holding provides special efficiency. They are used for the construction of traffic road, dams, airport, ports,... With compact components (mixing plant, storage bins), they can be quickly moved, transported and easily to transfer to other sites.