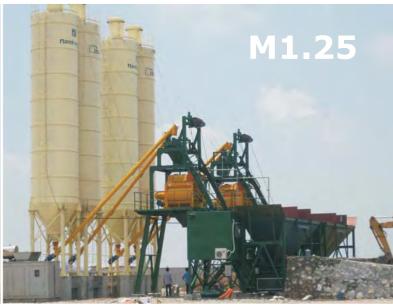

## **Compact Concrete Batching Plants**

M1.0; M1.25; M1.5; M2.0

| M1.0 (M1.25)           | M1.5                                                                      | M2.0                                                                                                                                                                                         |
|------------------------|---------------------------------------------------------------------------|----------------------------------------------------------------------------------------------------------------------------------------------------------------------------------------------|
| 60 (70) m3/h           | 75 m3/h                                                                   | 85 m3/h                                                                                                                                                                                      |
| 1.000 (1.250) liter    | 1.500 liter                                                               | 2.000 liter                                                                                                                                                                                  |
| Twin-shaft             |                                                                           |                                                                                                                                                                                              |
| 2.400 kg               | 3.600 kg                                                                  | 4.800 kg                                                                                                                                                                                     |
| 500 kg                 | 750 kg                                                                    | 1.000 kg                                                                                                                                                                                     |
| 300 kg                 | 450 kg                                                                    | 600 kg                                                                                                                                                                                       |
| 03 x 8 m3              | 03 x 8 m3                                                                 | 03 x 15 m3                                                                                                                                                                                   |
| Skip hoist drive motor |                                                                           |                                                                                                                                                                                              |
| 02 - 06 silos          |                                                                           |                                                                                                                                                                                              |
| 380 V - 50 Hz          |                                                                           |                                                                                                                                                                                              |
| (85) kW                | (115) kW                                                                  | (145) kW                                                                                                                                                                                     |
|                        | 60 (70) m3/h 1.000 (1.250) liter  2.400 kg  500 kg  300 kg  03 x 8 m3  Sk | 60 (70) m3/h 75 m3/h  1.000 (1.250) liter 1.500 liter  Twin-shaft  2.400 kg 3.600 kg  500 kg 750 kg  300 kg 450 kg  03 x 8 m3 03 x 8 m3  Skip hoist drive moto  02 - 06 silos  380 V - 50 Hz |

## Flexibility with the Model M1.0; M1.25; M1.5; M2.0

Wherever sites need any length of time with high-quality concrete, the compactmix plant from IMI Holding provides special efficiency. They are used for the construction of traffic road, dams, airport, ports,... With compact components (mixing plant, storage bins), they can be quickly moved, transported and easily to transfer to other sites.