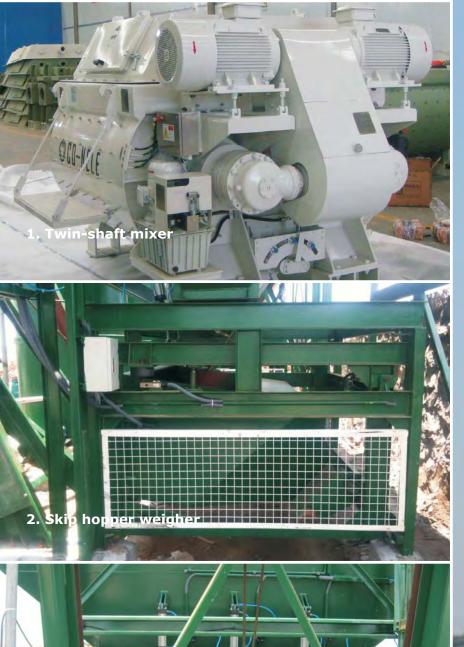

## **Compact Concrete Batching Plants**

M1.0; M1.25; M1.5; M2.0

| M1.0 (M1.25)           | M1.5                                                                      | M2.0                                                                                                                                                                                         |
|------------------------|---------------------------------------------------------------------------|----------------------------------------------------------------------------------------------------------------------------------------------------------------------------------------------|
| 60 (70) m3/h           | 75 m3/h                                                                   | 85 m3/h                                                                                                                                                                                      |
| 1.000 (1.250) liter    | 1.500 liter                                                               | 2.000 liter                                                                                                                                                                                  |
| Twin-shaft             |                                                                           |                                                                                                                                                                                              |
| 2.400 kg               | 3.600 kg                                                                  | 4.800 kg                                                                                                                                                                                     |
| 500 kg                 | 750 kg                                                                    | 1.000 kg                                                                                                                                                                                     |
| 300 kg                 | 450 kg                                                                    | 600 kg                                                                                                                                                                                       |
| 03 x 8 m3              | 03 x 8 m3                                                                 | 03 x 15 m3                                                                                                                                                                                   |
| Skip hoist drive motor |                                                                           |                                                                                                                                                                                              |
| 02 - 06 silos          |                                                                           |                                                                                                                                                                                              |
| 380 V - 50 Hz          |                                                                           |                                                                                                                                                                                              |
| (85) kW                | (115) kW                                                                  | (145) kW                                                                                                                                                                                     |
|                        | 60 (70) m3/h 1.000 (1.250) liter  2.400 kg  500 kg  300 kg  03 x 8 m3  Sk | 60 (70) m3/h 75 m3/h  1.000 (1.250) liter 1.500 liter  Twin-shaft  2.400 kg 3.600 kg  500 kg 750 kg  300 kg 450 kg  03 x 8 m3 03 x 8 m3  Skip hoist drive moto  02 - 06 silos  380 V - 50 Hz |